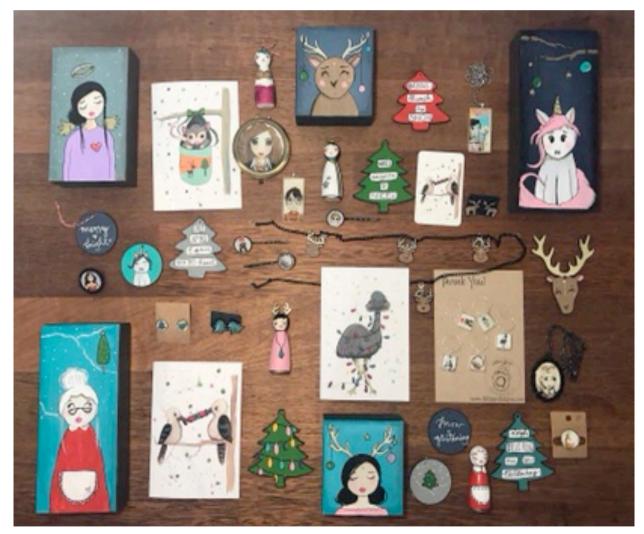

## INVITING SOME WHIMSY WITH Some Christmas fun

Not sure what gift to give? I have a great range of LilliBean Christmas fun - from drink charms, to hand painted decorations, or mantle ornaments, and unique cards and tags!

click <u>here</u> to see more Christmas ideas from LilliBean. CAN'T FIND WHAT YOUR LOOKING FOR? just <u>message</u> me and I will reply as soon as possible.