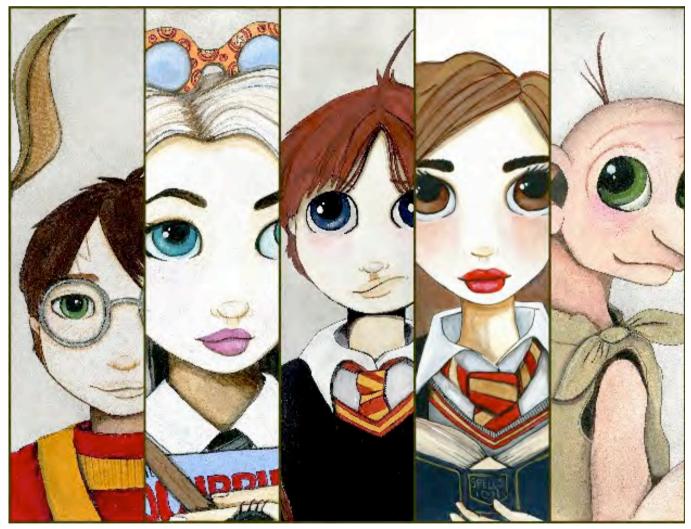

#### INVITING SOME WHIMSY WITH Harry Potter

Featuring characters from hugely popular Harry Potter series! You may be lucky enough to grab the original painting, but if not you can gift a Harry Potter Character as a print, wearable art or an accessory!

click here to see the entire Harry Potter Fan Art Collection.