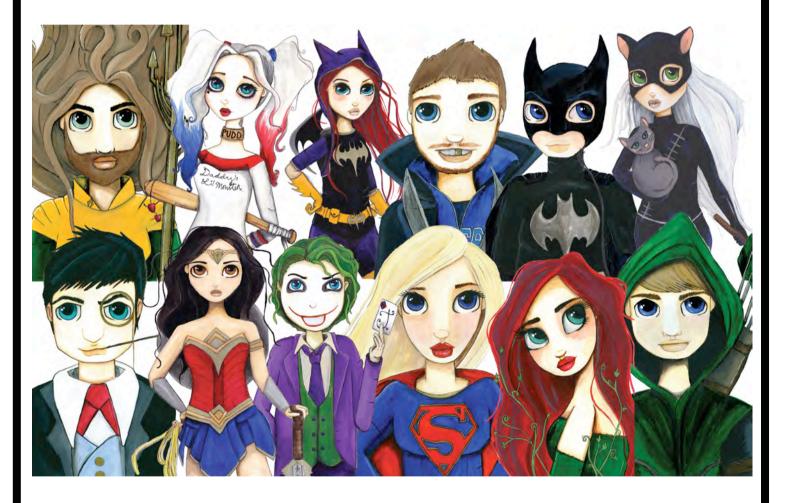

## INVITING SOME WHIMSY WITH DC HEROES & VILLAINS

Featuring twelve characters from the DC comics. You may be lucky enough to grab the original painting, but if not you gift a DC hero or villain as a print, wearable art or an accessory!

click here to see the entire DC hero and villain collection.