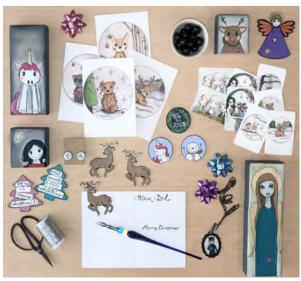

## INVITING SOME WHIMSY WITH Some Christmas fun

Not sure what gift to give? I have a great range of LilliBean Christmas fun - from drink charms, to hand painted decorations, or mantle ornaments, and unique cards and tags!

#### INVITING SOME WHIMSY WITH A CHRISTMAS MYSTERY BOX

Not sure what gift to give? Why not let me select some Christmas fun for you!

Each box has two hand painted decorations, a magical wee beastie, christmas bling, a xmas tag and a sweet treat!