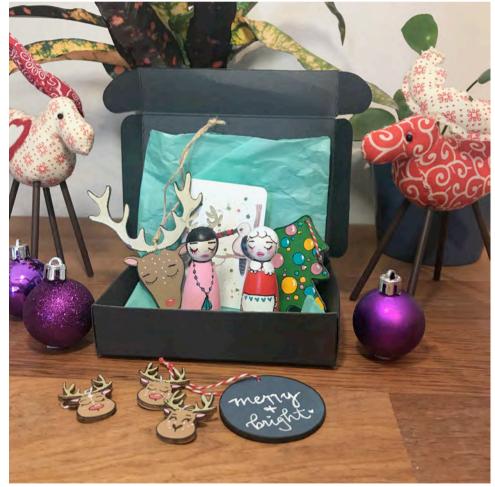

#### INVITING SOME WHIMSY WITH A CHRISTMAS MYSTERY BOX

Not sure what gift to give? Why not let me select some Christmas fun for you!

Each box has two hand painted decorations, a magical wee beastie, christmas bling, a xmas tag and a sweet treat!

click <u>here</u> to see more about Mystery Boxes! CAN'T FIND WHAT YOUR LOOKING FOR? just <u>message</u> me and I will reply as soon as possible.