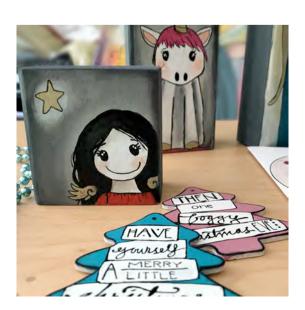

## INVITING SOME WHIMSY WITH Some Christmas fun

Not sure what gift to give? I have a great range of LilliBean Christmas fun - from drink charms, to hand painted decorations, or mantle ornaments, and unique cards and tags!

#### INVITING SOME WHIMSY WITH A CHRISTMAS MYSTERY BOX

Not sure what gift to give? Why not let me select some Christmas fun for you!

Each box has two hand painted decorations, a magical wee beastie, christmas bling, a xmas tag and a sweet treat!