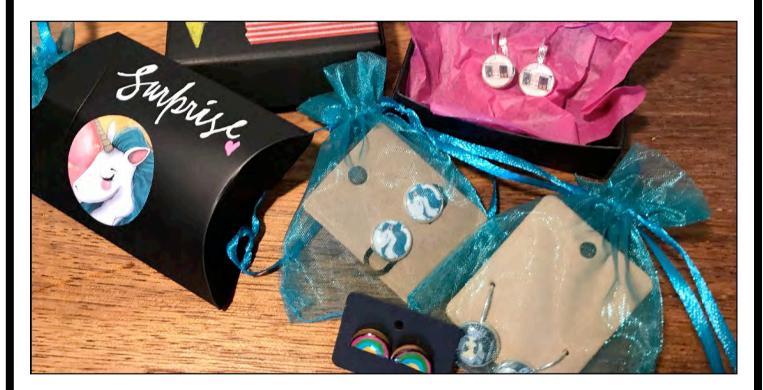

## INVITING SOME WHIMSY WITH A MYSTERY GIFT!

Not sure what gift to give? A mystery box of whimsy is the ultimate gift Each box includes a small original painting, a handmade gift an accessory, a 52 words card, a sweet treat and a charm.

click <u>here</u> to see the all the mystery box + pocket of whimsy options.