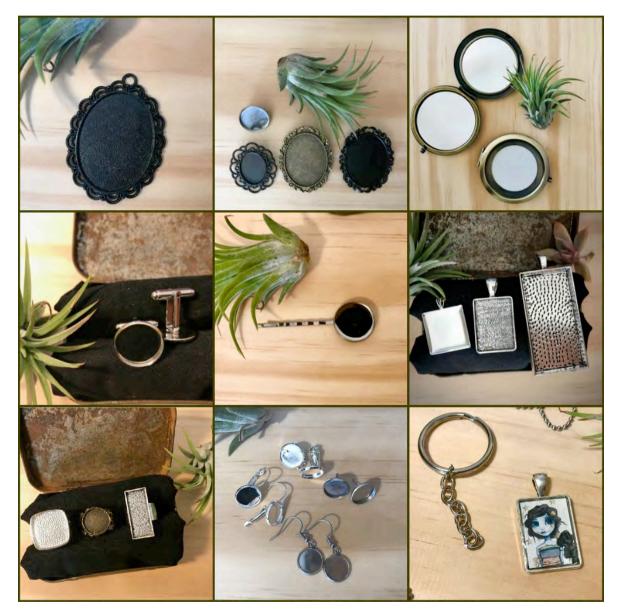

## INVITING SOME WHIMSY WITH Some wearable art

most of LilliBean's paintings can be made into jewellery or an accessory. these make the best stocking fillers, small, unqiue and quirky!

click <u>here</u> to see the entire wearable art collection. CAN'T FIND WHAT YOUR LOOKING FOR? just <u>message</u> me and I will reply as soon as possible.